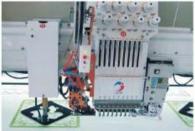

- **✓** Customizable combinations based on customer needs
- **✓** Supports various embroidery styles, including:
- Flat embroidery (sequins, beads, easy coiling, lock stitches, boring)
- Chenille & chainstitch embroidery
- Chain coiling embroidery
- Hot-fix rhinestone application
- Thermal & laser cutting