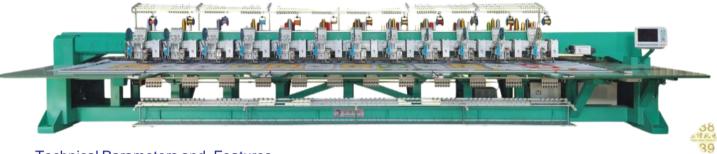

# LJ-Multifunction Mixed Series

#### Technical Parameters and Features

The LJ Multifunction Mixed Series is a high-performance, cost-effective embroidery machine that seamlessly integrates multiple embroidery techniques into one system. Key Features

- **✓** Customizable combinations based on customer needs
- **✓** Supports various embroidery styles, including:
- Flat embroidery (sequins, beads, easy coiling, lock stitches, boring)
- Chenille & chainstitch embroidery
- Chain coiling embroidery
- Hot-fix rhinestone application
- Thermal & laser cutting